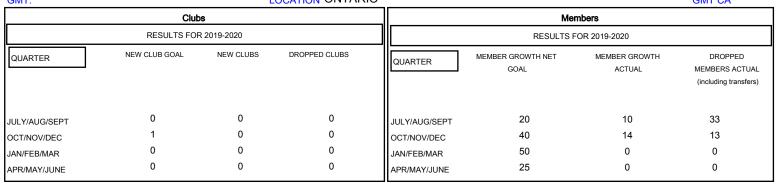

## MONTHLY MEMBERSHIP PROGRESS REPORT

## District A 15

GMT: LOCATION ONTARIO GMT CA







| DROPPED CLUBS: 0  DROPPED MEMBERS |         | 15 CLUBS OF 59 ADDED 1 OR MORE<br>NEW MEMBERS | GENDER DISTR<br>MALE<br>FEMALE     | 1,060 (74.44%)<br>364 (25.56%) |     |
|-----------------------------------|---------|-----------------------------------------------|------------------------------------|--------------------------------|-----|
| DECEASED                          | 7       | CLICK HERE FOR CUMULATIVE MEMBERSHIP DATA     | TOTAL FAMILY UNIT MEMBERS          |                                | 192 |
| CLUB CANCELLED OTHER              | 0<br>39 |                                               | FAMILY MEMBERS PAYING HALF<br>DUES |                                | 97  |
| TOTAL                             | 46      |                                               |