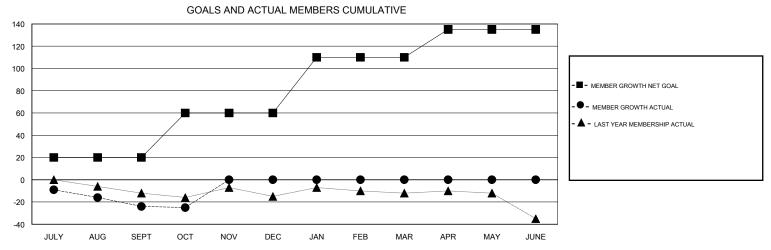

## MONTHLY MEMBERSHIP PROGRESS REPORT

## District A 15

GMT: LOCATION ONTARIO GMT CA







| DROPPED CLUBS: 0  DROPPED MEMBERS |         | 15 CLUBS OF 59 ADDED 1 OR MORE<br>NEW MEMBERS | GENDER DISTR<br>MALE<br>FEMALE     | 1,060 (74.44%)<br>364 (25.56%) |     |
|-----------------------------------|---------|-----------------------------------------------|------------------------------------|--------------------------------|-----|
| DECEASED                          | 7       | CLICK HERE FOR CUMULATIVE MEMBERSHIP DATA     | TOTAL FAMILY UNIT MEMBERS          |                                | 192 |
| CLUB CANCELLED OTHER              | 0<br>39 |                                               | FAMILY MEMBERS PAYING HALF<br>DUES |                                | 97  |
| TOTAL                             | 46      |                                               |